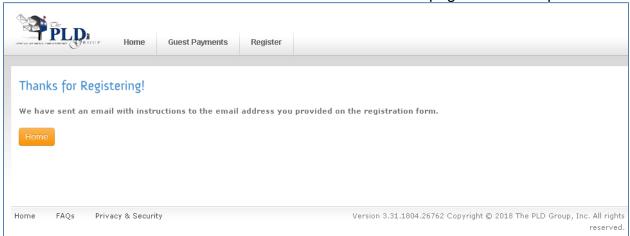

Select 'Save'. If everything matches our system you will receive an email within a few minutes to have you verify your Account registration.

Now you can enter your user name and password identified in the registration process and log in to pay your bill.