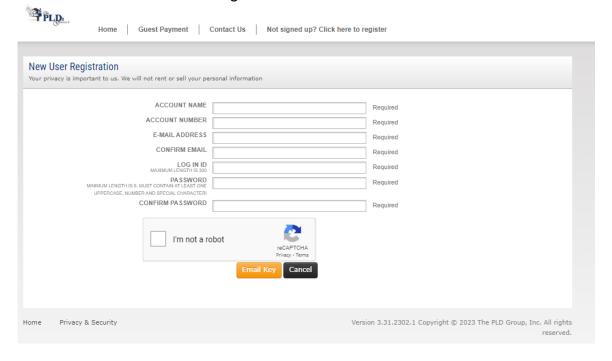

It might be a good idea to have a recent statement/invoice available. Due to banking (PCI) compliance, your information needs to be exact for the system to match your information. Fill out the following fields.

Select 'Save'. If everything matches our system you will receive an email within a few minutes to have you verify your Account registration.